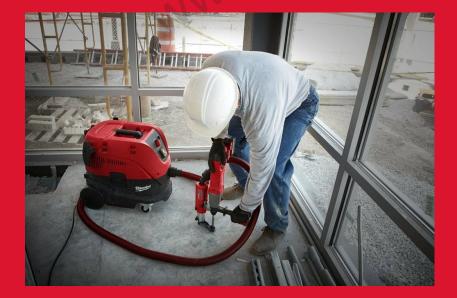

## **30 L L-CLASS DUST EXTRACTOR**

- Compact 30 litre tank for site/workshop use
- 4500 litres/min airflow with 250 mbar suction
- Dust class L. Standard MAK-factor > 1 mg/m³
- Power take off for auto switching of powertools
- Durable PTFE filter with high filtration efficiency and washable non-stick membrane
- · Automatic filter cleaning with minimised performance loss
- · Easy access filter hatch for convenient servicing and cleaning
- Super silent turbine for low noise
- · Anti-static hose to prevent shocks caused by static build up
- Supplied with 2 x tool adaptor, hand tube, 2 x extension tube, floor / crevice nozzle, fleece filter bag, disposal bag, hose 4 m x 36 mm