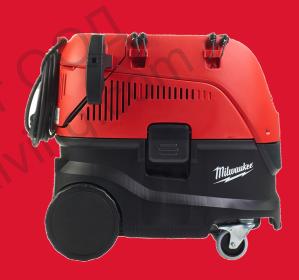

## **30 L L-CLASS DUST EXTRACTOR**

- Compact 30 litre tank for site/workshop use
- 4500 litres/min airflow with 250 mbar suction
- Dust class L. Standard MAK-factor > 1 mg/m³
- Power take off for auto switching of powertools
- Durable PTFE filter with high filtration efficiency and washable non-stick membrane
- · Automatic filter cleaning with minimised performance loss
- · Easy access filter hatch for convenient servicing and cleaning
- Super silent turbine for low noise
- · Anti-static hose to prevent shocks caused by static build up
- Supplied with 2 x tool adaptor, hand tube, 2 x extension tube, floor / crevice nozzle, fleece filter bag, disposal bag, hose 4 m x 36 mm

| Power input (W)    | 1200       |
|--------------------|------------|
| Filter type        | PTFE       |
| Max. vacuum (mbar) | 250        |
| Hose diameter (mm) | 36         |
| Hose length (m)    | 4          |
| Weight (kg)        | 14.5       |
| Article Number     | 4933459411 |